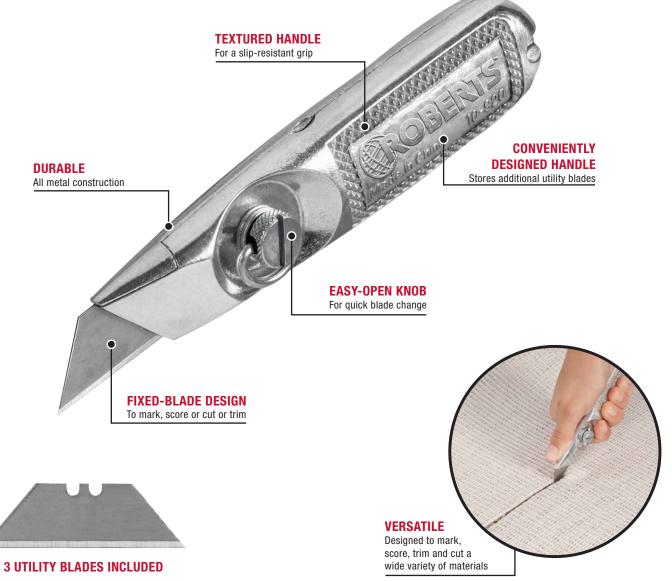

## **Professional Fixed Blade Utility Knife**

ROBERTS® Professional Fixed Blade Utility Knife is designed to cut a wide variety of materials and deliver professional results. This versatile knife is easy to use, and is an indispensable tool to tackle every project - big or small. It is lightweight yet effective for heavy duty cutting, and has a textured handle that assures a firm grip. Conveniently designed, it has an easy-open knob with bail that allows for quick blade change and a handle with room to store additional standard or heavy-duty utility blades. It uses standard replacement blades with 3 positioning slots and includes 3 blades.