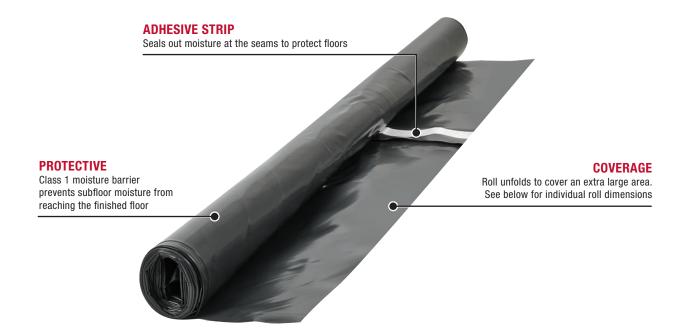

## MOISTURE BARRICADE 6-MIL POLYETHYLENE FILM

For use with vinyl, laminate, SPC and engineered wood flooring

ROBERTS® Moisture Barricade is designed for use with vinyl, laminate, SPC and engineered wood flooring to protect finished floors against moisture damage. Recommended by the National Wood Flooring Association (NWFA), this 6-mil thick polyethylene film is a Class-1 moisture barrier over concrete subfloors that protects and extends the life of your floors. Can also be used with standard underlayments as an additional layer of moisture protection.

## SPECIFICATIONS

| ITEM#            | 70-115                 |
|------------------|------------------------|
| UNIT OF MEASURE  | 12 rolls per case      |
| COVERAGE         | 120 sq. ft / roll      |
|                  | 1140 sq. ft / per case |
| WIDTH OF ROLL    | 10 ft. (120")          |
| LENGTH OF ROLL   | 12 ft. (144")          |
| THICKNESS        | 6 mil                  |
| WEIGHT PER ROLL  | 2.7 lbs.               |
| DIAMETER OF ROLL | 2-1/4"                 |