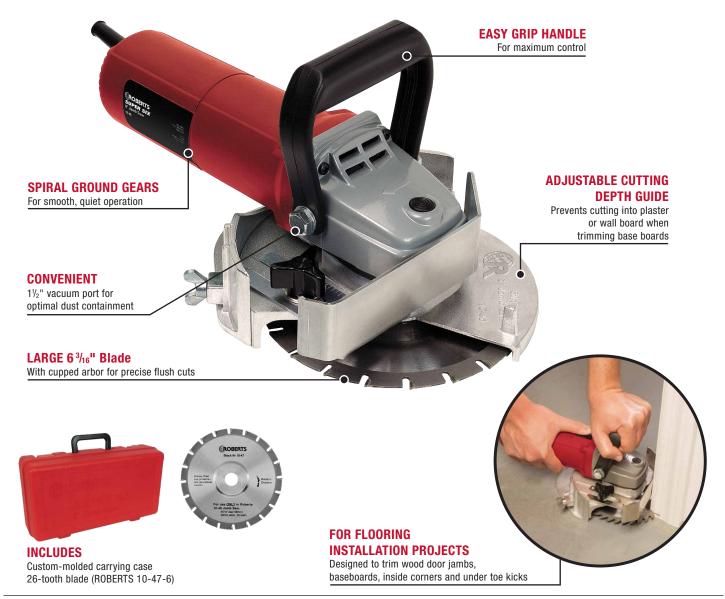

## **Super Six 6<sup>11</sup> Jamb Saw**

10-46

The ROBERTS® Super Six 6" Jamb Saw is a powerful and versatile tool that meets a wide variety of undercutting needs. This saw easily cuts door jambs, baseboards, cabinet toe kicks, inside corners and most hanging doors. The cutting depth is adjustable to prevent cutting into plaster or wall board when trimming baseboards. The Super Six includes a molded carrying case and one 26-tooth, carbide-tipped blade. No matter the flooring project, the ROBERTS Super Six Jamb saw gets the job done right.