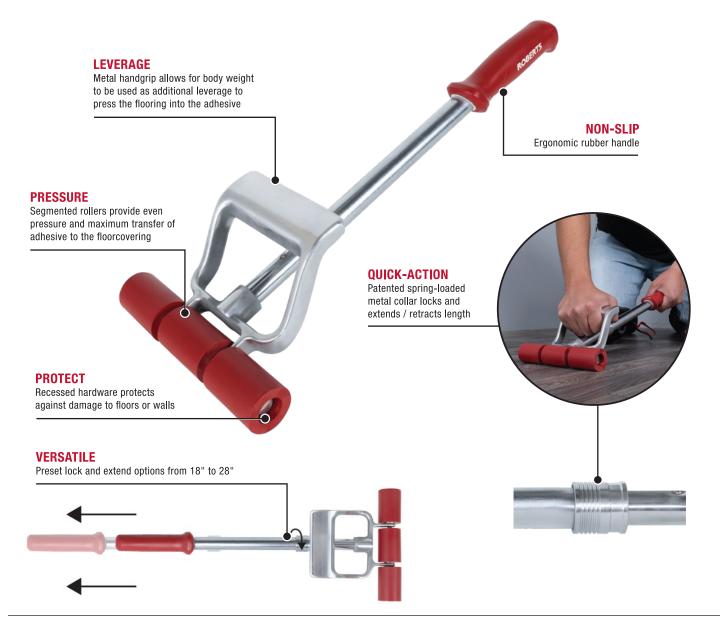

## Power-Lok<sup>®</sup> Extendible Floor Roller

10-975

Designed with the professional installer in mind, the ROBERTS® Power-Lok® Extendible Floor Roller is a "must have" for installing sheet vinyl, VCT and linoleum. Spring-loaded metal collar locks and extends / retracts length quickly (in seven fixed-lock set options) from 18" to 28". Ergonomic, non-slip TRP handle is comfortable for extended use. Roller features recessed hardware to protect against damage to floors or walls while segmented rollers provide even pressure and maximum transfer of adhesive to the floorcovering for a finished look that is smooth and level. The smooth metal handgrip above rollers leverages body weight for improved control and increased pressure.