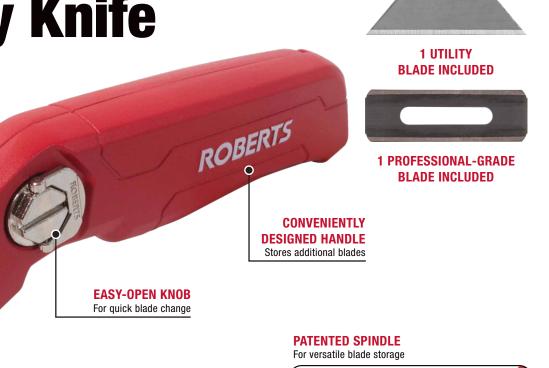

## **3-in-1 Carpet, Vinyl & Utility Knife**

10-216

MAGNET

To secure blade

**3 BLADE POSITIONS** 

According to blade type and cutting use

LVT / LVP

Use rear notch

ROBERTS<sup>®</sup> 3-In-1 Carpet, Vinyl & Utility Knife is the premier knife among installers due to its versatility. This knife accommodates carpet, utility, trimmer, hook or concave blades. With a quick blade change, it can be used to install carpet, LVT/LVP - or as a utility knife to cut twine and cardboard. It features a patented insert with 3 positioning options according to the blade type and cutting use. The molded comfort grip and pinky hold increase leverage and pulling power. This knife features in-handle blade storage for added convenience, storing plastic 10-packs and up to 20 single blades.