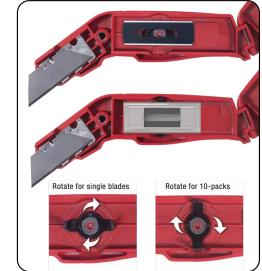

ROBERTS<sup>®</sup> 3-In-1 Carpet, Vinyl & Utility Knife is the premier knife among installers due to its versatility. This knife accommodates carpet, utility, trimmer, hook or concave blades. With a quick blade change, it can be used to install carpet, LVT/LVP - or as a utility knife to cut twine and cardboard. It features a patented insert with 3 positioning options according to the blade type and cutting use. The molded comfort grip and pinky hold increase leverage and pulling power. This knife features in-handle blade storage for added convenience, storing plastic 10-packs and up to 20 single blades.