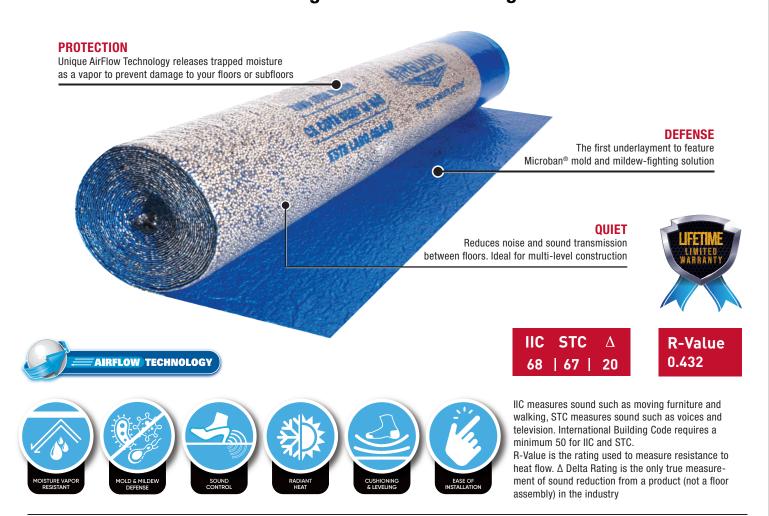

## 70-105 70-105-300E 70-105-1

ROBERTS® AirGuard® Premium Underlayment is rated #1 for use under laminate and engineered wood flooring. With superior, advanced moisture protection, unparalleled mold / mildew defense, premium cushioning and superior sound control, no other underlayment even comes close.

Our unique AirFlow Technology allows moisture from the subfloor to be released through micro holes in the bottom layer into the air pockets. Walking across the floor then creates pressure to move the air, redirecting and releasing moisture vapor through the room perimeter. The top layer blocks the moisture protecting the floor.